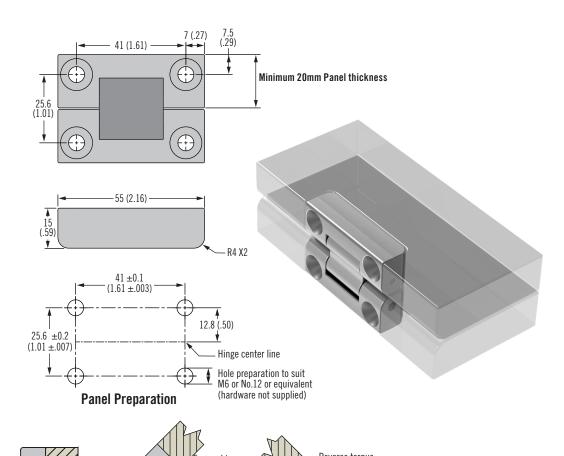

#### **Installation Notes**

Install hinge using 2x M6 or No 12 CSK screws or equivalent (not supplied). Ensure substrate and screw length is suitable for required application strength