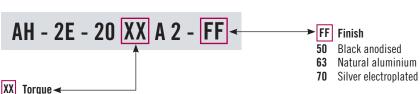

### Part Number Selection

See table

Other options available. For complete details on variety, part numbers, installation and specification, go to

| Torque | Forward Torque<br>N·m (in·lbf) | Reverse Torque<br>N·m (in·lbf) |
|--------|--------------------------------|--------------------------------|
| 00     | Free Operating                 |                                |
| 12     | 1.5 (13.2)                     | 1.1 (9.7) (REF)                |
| 16     | 1.8 (16)                       | 1.3 (11.5) (REF)               |
| 20     | 2 (17.7)                       | 1.5 (13.2) (REF)               |
| 24     | 2.2 (19.4)                     | 1.6 (14) (REF)                 |