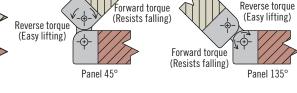

## Position control · Constant torque

· Smooth, zero backlash

 Constant torque, never needs adjusting

### Part Number Selection

See table

Other options available. For complete details on variety, part numbers, installation and specification, go to

| Torque | Forward Torque<br>N·m (in·lbf) | Reverse Torque<br>N·m (in·lbf) |
|--------|--------------------------------|--------------------------------|
| 00     | Free Operating                 |                                |
| 12     | 1.5 (13.2)                     | 1.1 (9.7) (REF)                |
| 16     | 1.8 (16)                       | 1.3 (11.5) (REF)               |
| 20     | 2 (17.7)                       | 1.5 (13.2) (REF)               |
| 24     | 2.2 (19.4)                     | 1.6 (14) (REF)                 |