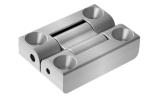

# AH-2E Hinge

Panel closed

#### **Material and Finish**

Aluminium alloy and steel, natural

#### **Installation Notes**

Install hinge using 2x M6 or No 12 CSK screws or equivalent (not supplied). Ensure substrate and screw length is suitable for required application strength