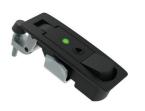

# **C2** Compression Latch

Lever latch · Access indicator

3

Dimensions in millimeters (inch) unless otherwise stated

57 (2.24)

85 (3.35)

17 - 39 (.67 - 1.53)

- Visual access status
  Easy grip adjustment
- Push button actuation
- Integrated bumper screw