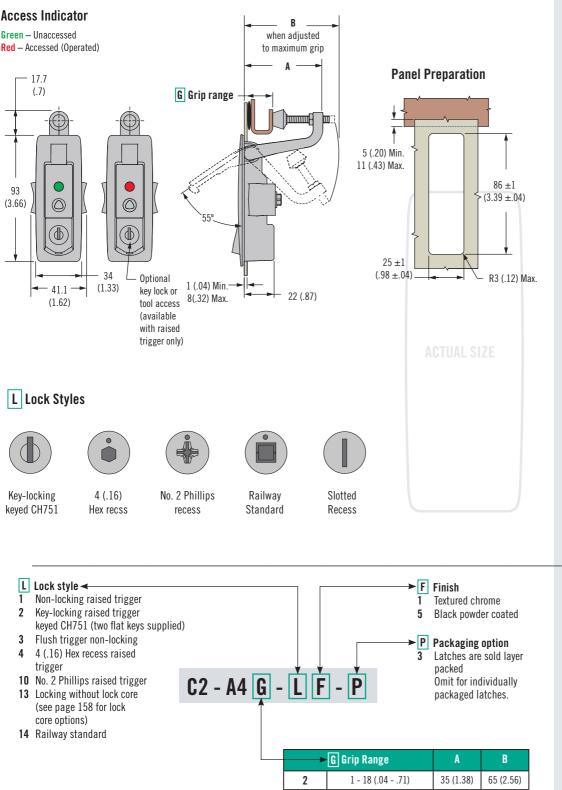

# **C2** Compression Latch

Lever latch · Access indicator

3

Dimensions in millimeters (inch) unless otherwise stated

57 (2.24)

85 (3.35)

17 - 39 (.67 - 1.53)

- Visual access status
  Easy grip adjustment
- Push button actuation
- Integrated bumper screw

## Material and Finish

Zinc alloy, powder coated or chrome plated and steel, zinc plated

#### **Performance Details**

Maximum static load: 200 N (45 lbf)

## Sealing Notes

NEMA 4 and IP65 enabled using supplied gasket.

### **Installation Notes**

\* For door thickness greater than 5 (.20) calculate screw length using the following formula: Door thickness + 12 (.47)