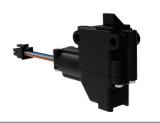

# EM-05-4X Electro-Mechanical Slide Bolt

**In-Line Mounting Holes** 

Push-to-close · Integrated Sensing

### **Mounting Options**

Dimensions in millimeters (inch) unless otherwise stated

- Push to close/electrical release
- **Integrated Sensors to** monitor door and latch status
- · Auto-Relock or lockunlock (2 position)