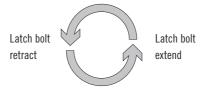

# EM-05-4X Electro-Mechanical Slide Bolt

**In-Line Mounting Holes** 

Push-to-close · Integrated Sensing



# **Perpendicular Mounting Holes**





**Part Number** EM-05-42-2401





### Start Pulse (Auto-Relock) Mode

Two Position (Lock-Unlock) Mode





### **Mounting Options**





Dimensions in millimeters (inch) unless otherwise stated

- Push to close/electrical release
- **Integrated Sensors to** monitor door and latch status
- · Auto-Relock or lockunlock (2 position)

#### **Material & Finish**

Enclosure: Nylon, black Latch Bolt: Acetal, black Housing Assembly Screws: Steel, zinc plated

#### **Electronic Specifications**

Supply Voltage: 5VDC +/- 10% Operating Current: < 300 mA

**Operating Temperature:** 

0°C - 60°C

Operating Humidity: 85% max No condensation

# **Notes**

Visit Southco.com to download further installation and operation details.

Add -1 to the end of the part number for bulk packaging.