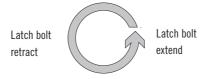

# EM-05-4X Electro-Mechanical Slide Bolt

**In-Line Mounting Holes** 

Push-to-close · Integrated Sensing



# **Perpendicular Mounting Holes**





**Part Number** EM-05-42-2401





### Start Pulse (Auto-Relock) Mode

Two Position (Lock-Unlock) Mode





### **Mounting Options**





Dimensions in millimeters (inch) unless otherwise stated

- Push to close/electrical release
- **Integrated Sensors to** monitor door and latch status
- · Auto-Relock or lockunlock (2 position)

#### **Material & Finish**

Enclosure: Nylon, black Latch Bolt: Acetal, black Housing Assembly Screws: Steel, zinc plated

#### **Electronic Specifications**

Supply Voltage: 5VDC +/- 10% Operating Current: < 300 mA

**Operating Temperature:** 

0°C - 60°C

Operating Humidity: 85% max No condensation

# **Notes**

Visit Southco.com to download further installation and operation details.

Add -1 to the end of the part number for bulk packaging.