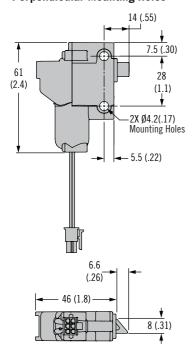

# **Perpendicular Mounting Holes**

**Part Number** EM-05-42-2401

### **Mounting Options**

Dimensions in millimeters (inch) unless otherwise stated

- Push to close/electrical release
- **Integrated Sensors to** monitor door and latch status
- · Auto-Relock or lockunlock (2 position)