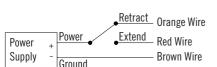

### Start Pulse (Auto-Relock) Mode

Two Position (Lock-Unlock) Mode

#### **Electronic Specifications**

Supply Voltage: 5VDC +/- 10% Operating Current: < 300 mA

**Operating Temperature:** 

0°C - 60°C

Operating Humidity: 85% max No condensation