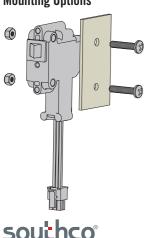

### **Mounting Options**

Dimensions in millimeters (inch) unless otherwise stated

- Push to close/electrical release
- **Integrated Sensors to** monitor door and latch status
- · Auto-Relock or lockunlock (2 position)