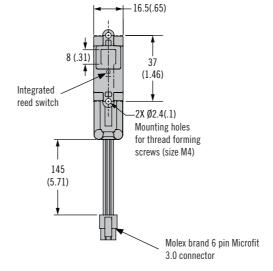

### **Mounting Options**

Dimensions in millimeters (inch) unless otherwise stated

- Push to close/electrical release
- **Integrated Sensors to** monitor door and latch status
- · Auto-Relock or lockunlock (2 position)