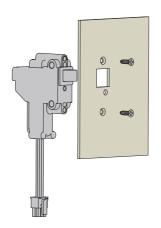

# **Perpendicular Mounting Holes**

**Part Number** EM-05-42-2401

### **Mounting Options**

Dimensions in millimeters (inch) unless otherwise stated

- Push to close/electrical release
- **Integrated Sensors to** monitor door and latch status
- · Auto-Relock or lockunlock (2 position)